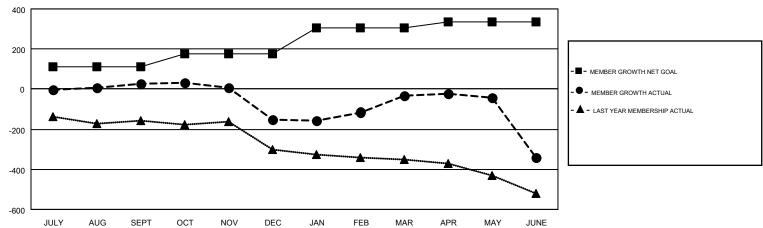

## GMT MONTHLY MEMBERSHIP PROGRESS REPORT

Results as of: 6/30/2019

Multiple District 35

**LOCATION: FLORIDA** 

GMT CA 1

**OPEN** 

| Clubs         |               |           |               | Members               |                           |                         |                                                    |  |
|---------------|---------------|-----------|---------------|-----------------------|---------------------------|-------------------------|----------------------------------------------------|--|
|               | RESULTS FOR   | 2018-2019 |               | RESULTS FOR 2018-2019 |                           |                         |                                                    |  |
| QUARTER       | NEW CLUB GOAL | NEW CLUBS | DROPPED CLUBS | QUARTER               | MEMBER GROWTH NET<br>GOAL | MEMBER GROWTH<br>ACTUAL | DROPPED<br>MEMBERS ACTUAL<br>(including transfers) |  |
| JULY/AUG/SEPT | 3             | 1         | 2             | JULY/AUG/SEPT         | 110                       | 233                     | 148                                                |  |
| OCT/NOV/DEC   | 1             | 0         | 4             | OCT/NOV/DEC           | 65                        | 208                     | 340                                                |  |
| JAN/FEB/MAR   | 4             | 3         | 0             | JAN/FEB/MAR           | 130                       | 276                     | 130                                                |  |
| APR/MAY/JUNE  | 3             | 1         | 5             | APR/MAY/JUNE          | 30                        | 283                     | 551                                                |  |

## GOALS AND ACTUAL MEMBERS CUMULATIVE

| DROPPED CLUBS: 11  DROPPED MEMBERS                                                    |    | 160 CLUBS OF 234 ADDED 1 OR MORE  NEW MEMBERS  MALE  FEMA |                                    | 2,859 (55.08%)<br>2,332 (44.92%) |       |
|---------------------------------------------------------------------------------------|----|-----------------------------------------------------------|------------------------------------|----------------------------------|-------|
| DECEASED                                                                              | 91 | CLICK HERE FOR CUMULATIVE                                 | TOTAL FAMILY UNIT MEMBERS          |                                  | 1,254 |
| CLUB CANCELLED         33           OTHER         1,045           TOTAL         1,169 |    | MEMBERSHIP DATA                                           | FAMILY MEMBERS PAYING HALF<br>DUES |                                  | 649   |