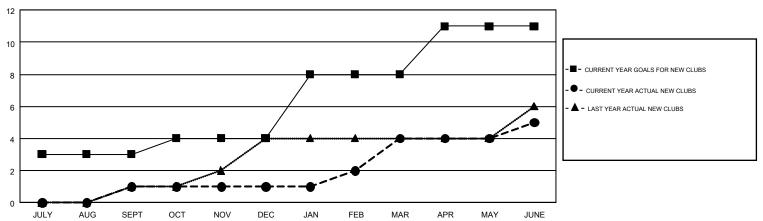

## GMT MONTHLY MEMBERSHIP PROGRESS REPORT

Results as of: 6/30/2019

Multiple District 35

**LOCATION: FLORIDA** 

GMT CA 1

**OPEN** 

| Clubs         |               |           |               | Members               |                           |                         |                                                    |  |
|---------------|---------------|-----------|---------------|-----------------------|---------------------------|-------------------------|----------------------------------------------------|--|
|               | RESULTS FOR   | 2018-2019 |               | RESULTS FOR 2018-2019 |                           |                         |                                                    |  |
| QUARTER       | NEW CLUB GOAL | NEW CLUBS | DROPPED CLUBS | QUARTER               | MEMBER GROWTH NET<br>GOAL | MEMBER GROWTH<br>ACTUAL | DROPPED<br>MEMBERS ACTUAL<br>(including transfers) |  |
| JULY/AUG/SEPT | 3             | 1         | 2             | JULY/AUG/SEPT         | 110                       | 233                     | 148                                                |  |
| OCT/NOV/DEC   | 1             | 0         | 4             | OCT/NOV/DEC           | 65                        | 208                     | 340                                                |  |
| JAN/FEB/MAR   | 4             | 3         | 0             | JAN/FEB/MAR           | 130                       | 276                     | 130                                                |  |
| APR/MAY/JUNE  | 3             | 1         | 5             | APR/MAY/JUNE          | 30                        | 283                     | 551                                                |  |

## GOALS AND ACTUAL NEW CLUBS CUMULATIVE